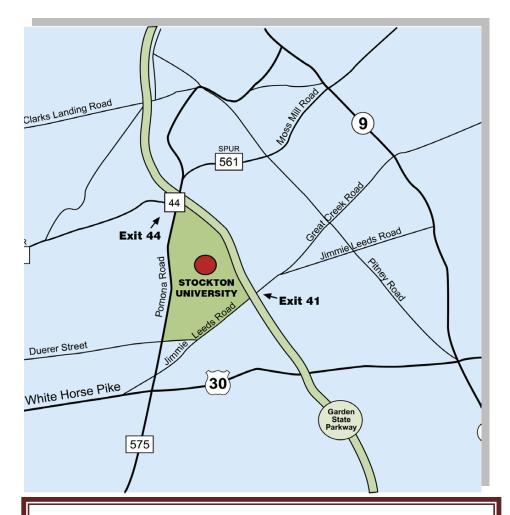

## From Northern New Jersey

Take Garden State Parkway south. Take Exit 44. Turn right onto Pomona Road. Go 1/2 mile. Make left onto Vera King Farris Drive. Parking on the right in lots 1-5.

## From Camden/Philadelphia Area

Take Atlantic City Expressway to Exit 12. Turn left. Proceed straight and pass light at Route 30 (White Horse Pike) to the next traffic light at Jim Leeds Road, turn right - go 1 mile on Jim Leeds Road to Vera King Farris Drive. Turn left and continue about 1 1/2 miles. Parking available on left in lots 1-5.

## From Southern New Jersey

Drive north on the Garden State Parkway to exit 41. Make left onto to Jimmie Leeds Road, travel one mile and make a right onto Vera King Farris Drive and proceed 1 1/2 miles. Parking on left in lots 1-5.

## From Atlantic City Area

Travel west on Route 30 (White Horse Pike) for about 10 miles to Pomona Shopping Center. Turn right onto Pomona Road (Rt. 575N), at next light, turn right onto Jimmie Leeds Road and travel about 1 mile, and make a left onto Vera King Farris Drive and proceed 1 1/2 miles. Parking on left in lots 1-5.