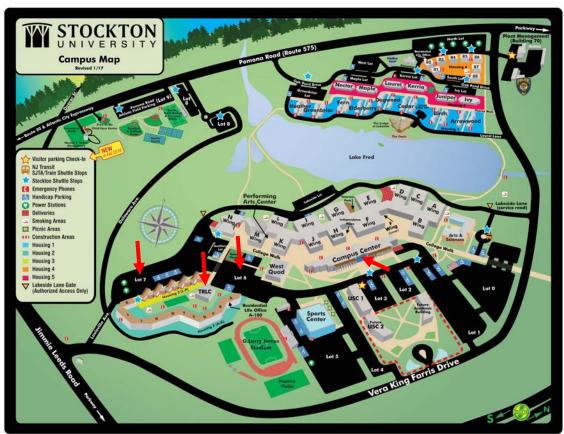

The entrance to Stockton University is located off of Jimmie Leeds Road in Pomona, NJ. Detailed directions and a campus map are available at <a href="www.Stockton.edu">www.Stockton.edu</a>. From the home page click on *About Stockton*. On the next screen click *Maps & Directions* at the bottom of the screen, or you may search popular map web sites for *Stockton University*.

**Sunday Check-In** - Once you have turned into the campus from Jimmie Leeds Road you will be on Vera King Farris Drive. Take the first left – Louisville Avenue – and proceed to **Lot 6 or Lot 7**. Watch for the speed bumps.

Check-in will be held from 1:00pm to 3:00pm in the building identified as TRLC (Townsend Recreational Life Center). There will be Rotary signs along the way.

**Thursday Awards Dinner** – This will be held in the building shown on the campus map as **Campus Center**. Once you have turned into the campus from Jimmie Leeds Road you will be on Vera King Farris Drive. Continue on that road until you reach the entrance for Lot 3 on your left. The Campus Center is at the rear of that lot. Again, there will be Rotary signs to direct you.

## From Northern New Jersey

Take Garden State Parkway south. Take Exit 44. Turn right onto Pomona Road. Go 1/2 mile. Make left onto Vera King Farris Drive. Parking on the right in lots 1-5.